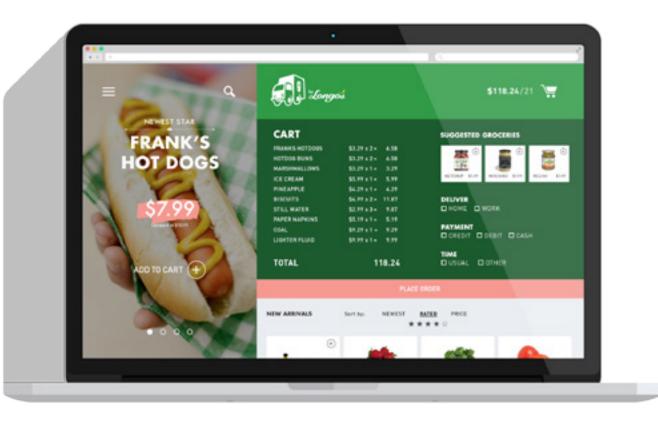

During checkout, his virtual personal shopper makes a few suggestions to complete or complement items in his cart. It's been several weeks since he last ordered Ketchup, so the virtual personal shopper recommends adding it to his cart because he has hotdogs and hotdog buns in his cart. Brads accepts the recommendations, and confirms he wants it delivered on the usual day, at the usual time, and he'll be paying the usual way.