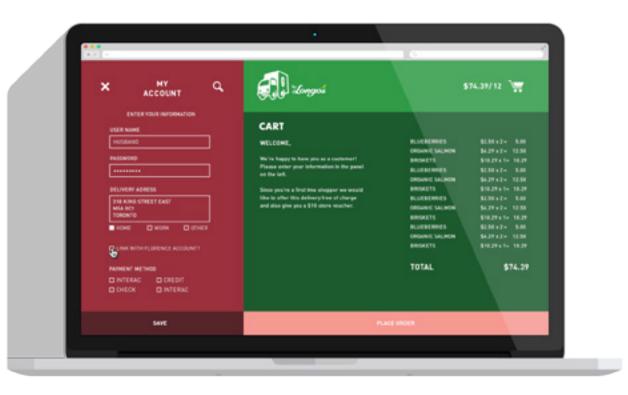

×

Before Florence answers, the site loads, and her husband starts adding things to the cart. Florence simply says "See, it's easy." She and her husband spend a few minutes getting to know the site, and creating a larger order. Upon checking out, her husband enters his name, and their home address as the delivery address. An alert identifies that Florence already has an account registered to that address; with a few clicks and a password verification, they place the order and connect her husbands email address as an additional member of the household - capable of logging in and sharing shopping lists between the two accounts.