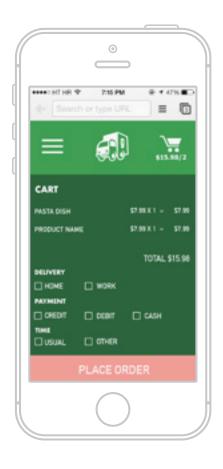

During checkout, his virtual personal shopper makes a few suggestions to complete or complement items in his cart. It's been several weeks since he last ordered Ketchup, so the virtual personal shopper recommends adding it to his cart because he has hotdogs and hotdog buns in his cart. Brads accepts the recommendations, and confirms he wants it delivered on the usual day, at the usual time, and he'll be paying the usual way.