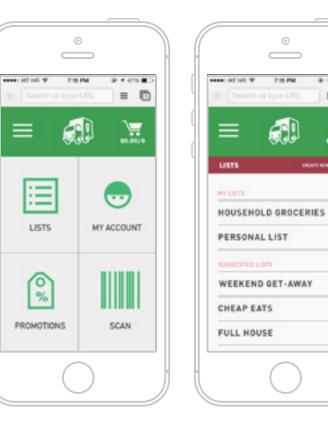

| •••• HT HR • | 7:15 PM        | @ <b>#</b> 42% <b>#</b> |
|--------------|----------------|-------------------------|
| 4- Search (  | or type URL    | = 0                     |
| ≡            |                | \$0.00/0                |
| HOUSEHOLD    | GROCERIES      | \$20.98                 |
|              | ()<br>SHARE    |                         |
| KONA LONGEO  | ARD ISLAND LAD | HER 1                   |
| TOOTHPASTE   |                | 1                       |
| BLUEBERRIES  |                | ,                       |
| PLACE        | ORDER          | <u>ل</u>                |
|              | $\bigcirc$     |                         |