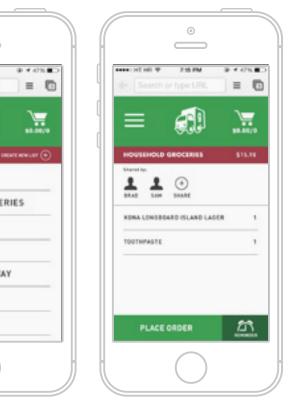

It's 7am Monday morning and Brad's late for his new job as a graphic designer at Toronto's fastest growing new start-up. After getting dressed, while fixing his hair, he notices he's at the end of the toothpaste. Since the toothpaste is a shared expense between himself and his roommate, he quickly picks up his iPhone, visits the Grocery Gateway site, and adds toothpaste to the grocery list he shares with his roommate. Brad typically places an order when the list reaches \$50.

Jumping onto the bus, Brad flashes his TTC bus pass on his iPhone – then flips to Facebook to see what his friends are up to. Brad notices that his girlfriend Laura posted a link to a sale on blueberries, he clicks on it and it opens the product page on Grocery Gateway in his browser. He's already logged in, and decides to add it to his personal shopping list. He sets an alert to remind himself to place the order before the following Thursday, when the sale is over.

| •••• HT HR • | 7:15 PM        | @ <b>#</b> 42% <b>#</b> |
|--------------|----------------|-------------------------|
| 4- Search (  | or type URL    | = 0                     |
| ≡            |                | \$0.00/0                |
| HOUSEHOLD    | GROCERIES      | \$20.98                 |
|              | ()<br>SHARE    |                         |
| KONA LONGEO  | ARD ISLAND LAD | HER 1                   |
| TOOTHPASTE   |                | 1                       |
| BLUEBERRIES  |                | ,                       |
| PLACE        | ORDER          | <u>ل</u>                |
|              | $\bigcirc$     |                         |