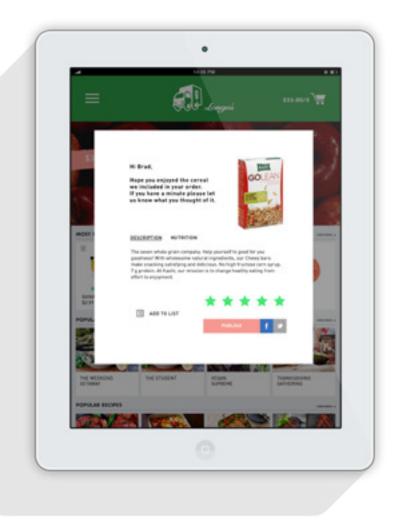

H Brack Thanks for shapping with us. Hope you like these. Your grocery picker, Marilyn

That Friday, after Brad gets home from work, he receives a text notification from Grocery Gateway informing him Tony, his usual driver, is 10 minutes out from his home. Tony picks up the boxes from the last order, and drops off the current order. Brad thanks him and starts to unpack his groceries. He notices that Marilyn, his usual grocery picker, left a personal note and a sample product to his order. "Thanks for shopping with us. Hope you like these. Your grocery picker, Marilyn." The note was tied to a new flavour of cereal from his usual brand.

The next day Brad tries the cereal and it's amazing. He visits the Grocery Gateway site, intending to add it to his new list, when his virtual personal shopper asks him what he thought of the cereal. He gives it a 5 star-rating, and decides to publish his review on Facebook because he liked the cereal so much. He writes "This stuff blew my mind. Delicious and nutritious!" Since he was already signed-in to Facebook, he simply clicked the option to publish the review to his Facebook page. After a few hours, Brad felt satisfied and encouraged to review other products after getting 7 likes and a comment on the review he posted to Facebook.