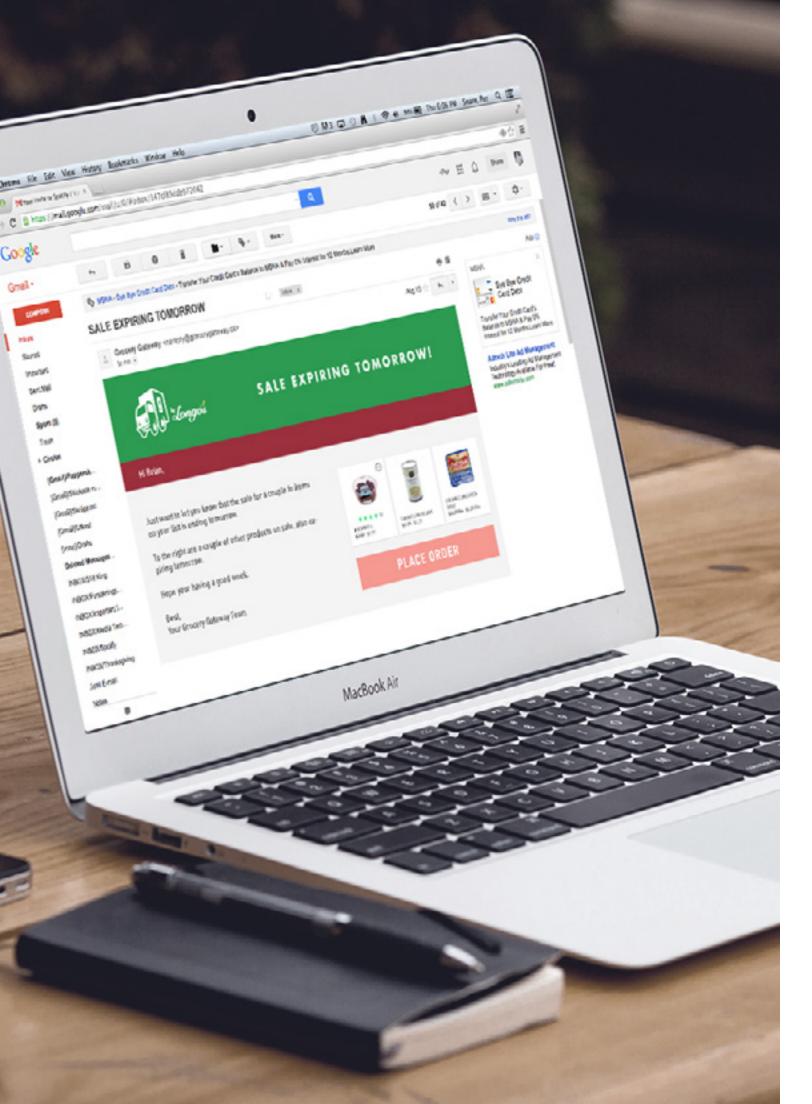

Jumping onto the bus, Brad flashes his TTC bus pass on his iPhone – then flips to Facebook to see what his friends are up to. Brad notices that his girlfriend Laura posted a link to a sale on blueberries, he clicks on it and it opens the product page on Grocery Gateway in his browser. He's already logged in, and decides to add it to his personal shopping list. He sets an alert to remind himself to place the order before the following Thursday, when the sale is over.

Brad continues to add to his shopping lists over the course of the week. The following Wednesday, Brad is alerted with an email reminder to place his order by tomorrow as sales are set to expire. Brad visits the Grocery Gateway site, and starts scanning the sale section. His virtual personal shopper organizes each section based on his likes and dislikes. He adds the first dozen items to his cart with a few taps. He then visits the new product section and decides to try a few new things that already have high user ratings and positive user reviews.