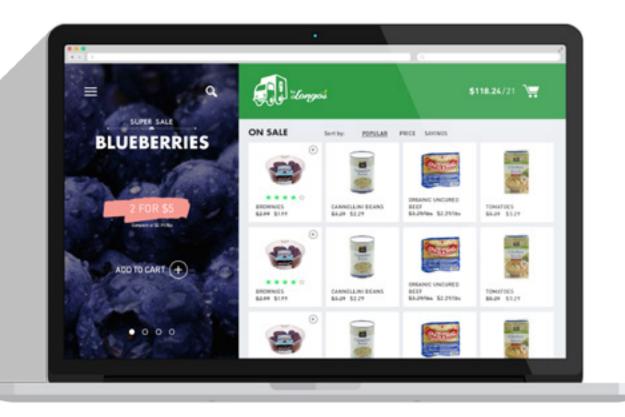

Jumping onto the bus, Brad flashes his TTC bus pass on his iPhone – then flips to Facebook to see what his friends are up to. Brad notices that his girlfriend Laura posted a link to a sale on blueberries, he clicks on it and it opens the product page on Grocery Gateway in his browser. He's already logged in, and decides to add it to his personal shopping list. He sets an alert to remind himself to place the order before the following Thursday, when the sale is over.

Upon landing on the Grocery Gateway site, she instantly notices that blueberries are on sale. She's curious about how the site works, so she tries adding them to the cart & it seems to work. She notices a list of other sale items and decides to scroll through the list adding a few more items to her cart. She clicks on the browse by aisle button, and sees familiar names and categorization. With a few easy clicks, she finds the peanut butter she needed and adds that to her cart too. She clicks on the view cart button.