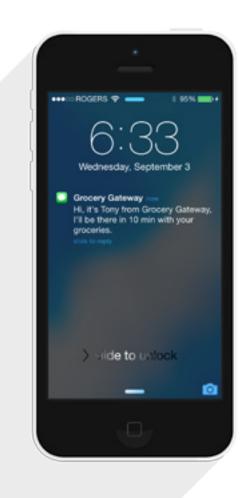

H Brack Thanks for shapping with us. Hope you like these. Your grocery picker, Marilyn

That Friday, after Brad gets home from work, he receives a text notification from Grocery Gateway informing him Tony, his usual driver, is 10 minutes out from his home. Tony picks up the boxes from the last order, and drops off the current order. Brad thanks him and starts to unpack his groceries. He notices that Marilyn, his usual grocery picker, left a personal note and a sample product to his order. "Thanks for shopping with us. Hope you like these. Your grocery picker, Marilyn." The note was tied to a new flavour of cereal from his usual brand.