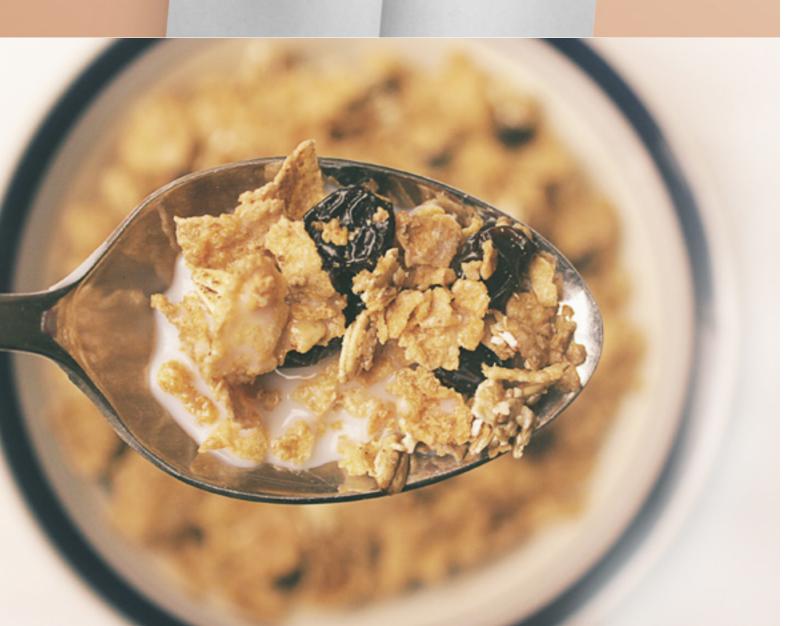

H Brack Thanks for shapping with us. Hope you like these. Your grocery picker, Marilyn

That Friday, after Brad gets home from work, he receives a text notification from Grocery Gateway informing him Tony, his usual driver, is 10 minutes out from his home. Tony picks up the boxes from the last order, and drops off the current order. Brad thanks him and starts to unpack his groceries. He notices that Marilyn, his usual grocery picker, left a personal note and a sample product to his order. "Thanks for shopping with us. Hope you like these. Your grocery picker, Marilyn." The note was tied to a new flavour of cereal from his usual brand.

The next day Brad tries the cereal and it's amazing. He visits the Grocery Gateway site, intending to add it to his new list, when his virtual personal shopper asks him what he thought of the cereal. He gives it a 5 star-rating, and decides to publish his review on Facebook because he liked the cereal so much. He writes "This stuff blew my mind. Delicious and nutritious!" Since he was already signed-in to Facebook, he simply clicked the option to publish the review to his Facebook page. After a few hours, Brad felt satisfied and encouraged to review other products after getting 7 likes and a comment on the review he posted to Facebook.