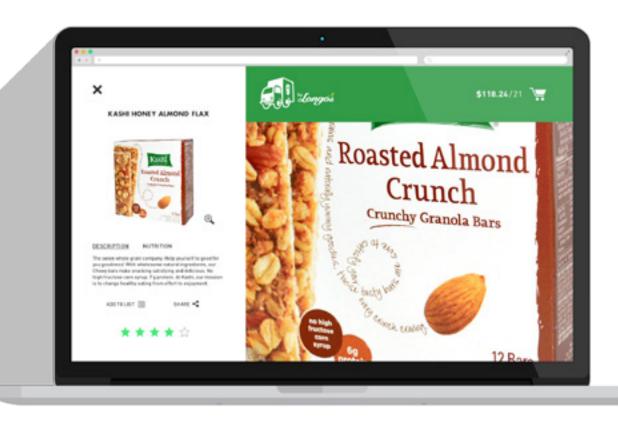

After arriving and settling in at work, Brad sees a group of people standing in the kitchen devouring a box of cookies. Brad walks over and grabs one, eats it, and thinks its delicious. He looks at the package, but doesn't recognize it. He's not even sure how to pronounce the name. He jumps onto the Grocery Gateway website, types in the first few letters of the name, and sees the name in the auto-complete field. He clicks on the name and it takes him directly to the product detail page where he learns they come in 7-different flavours. Brad clicks on the product zoom to make sure it is the right one. He gives it a rating of 4 stars.