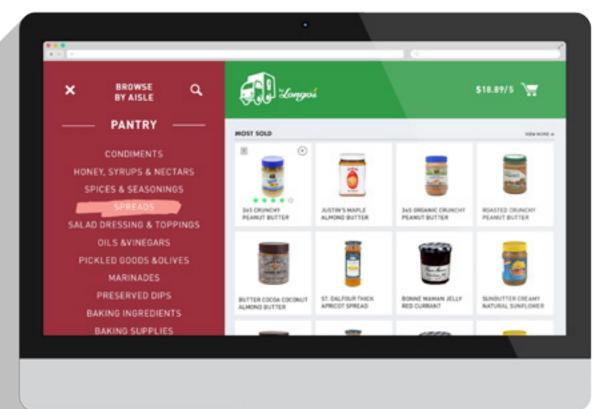

Upon landing on the Grocery Gateway site, she instantly notices that blueberries are on sale. She's curious about how the site works, so she tries adding them to the cart & it seems to work. She notices a list of other sale items and decides to scroll through the list adding a few more items to her cart. She clicks on the browse by aisle button, and sees familiar names and categorization. With a few easy clicks, she finds the peanut butter she needed and adds that to her cart too. She clicks on the view cart button.