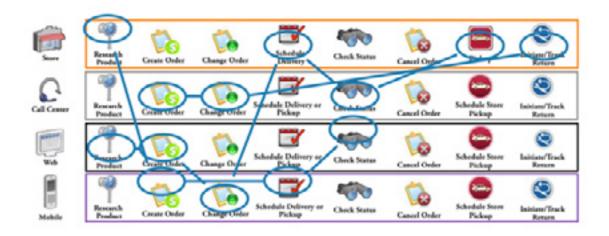

ing may not be the easiest job to do, but the online shopping process is familiar. Customers expect the online shopping process will improve on any in-store experience. Many retailers have achieved this goal; can a familiar, easy, online shopping experience improve the way we shop for groceries?

### TREND #8 **Cross-channel shopping** is becoming the norm

Many organizations are familiar with the term "mobile" and simply want their website content to optimized for mobile devices. This often confuses the context of the user. Not only do on-the-go users access websites using a mobile device, they often have less time, patience, and attention to devote to interacting with the site. Mobile users often have different needs and priorities than users accessing the site from a desktop computer.



### TREND #9 Off-canvas or invisible interfaces

Over the past 4 years, the off-canvas navigation design pattern has become ubiquitous. The aptly named 'hamburger' icon is the three-lined-icon that opens an off-canvas menu on mobile devices. This should allow users to find a category (or aisle) without taking up any screen real estate. Currently, the Grocery Gateway mobile site uses an on-screen navigation design pattern to show categorization, and an off-screen navigation pattern to deal with cart, checkout, and settings. The opposite order should be used (i.e. cart should be always visible, but categorization can be hidden).

### TREND #10 Pick-up too

There are different types of customers who will take advantage of a delivery service vs a pick-up service. In order to cater to both us