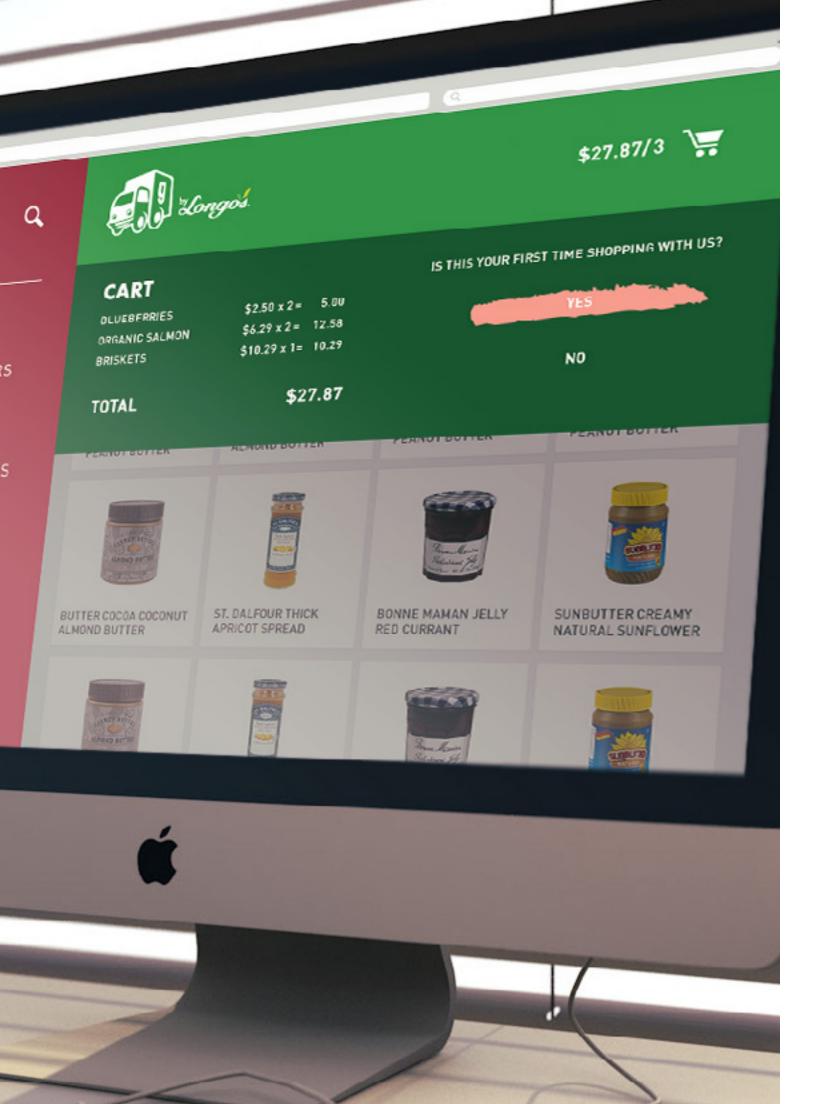

Upon landing on the Grocery Gateway site, she instantly notices that blueberries are on sale. She's curious about how the site works, so she tries adding them to the cart & it seems to work. She notices a list of other sale items and decides to scroll through the list adding a few more items to her cart. She clicks on the browse by aisle button, and sees familiar names and categorization. With a few easy clicks, she finds the peanut butter she needed and adds that to her cart too. She clicks on the view cart button.

She's immediately asked "Is this your first time?" and clicks on the yes button. Her cart tells her that her total falls below the minimum order amount, but because this is her first order – Grocery Gateway would like to complete the order anyway, and gift her with a \$10 credit for free delivery. This settles it for Florence, she's giving this a try. She enters her delivery information, and is pleased to see an interac at the door option for payment. She doesn't have to enter credit card information, so, simply selects a date and time for delivery and sends the order through.