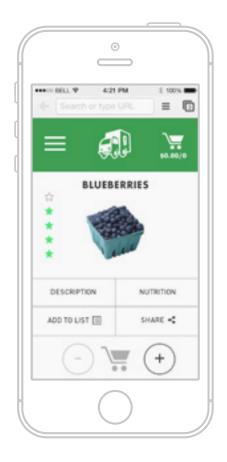

Jumping onto the bus, Brad flashes his TTC bus pass on his iPhone – then flips to Facebook to see what his friends are up to. Brad notices that his girlfriend Laura posted a link to a sale on blueberries, he clicks on it and it opens the product page on Grocery Gateway in his browser. He's already logged in, and decides to add it to his personal shopping list. He sets an alert to remind himself to place the order before the following Thursday, when the sale is over.

Upon landing on the Grocery Gateway site, she instantly notices that blueberries are on sale. She's curious about how the site works, so she tries adding them to the cart & it seems to work. She notices a list of other sale items and decides to scroll through the list adding a few more items to her cart. She clicks on the browse by aisle button, and sees familiar names and categorization. With a few easy clicks, she finds the peanut butter she needed and adds that to her cart too. She clicks on the view cart button.