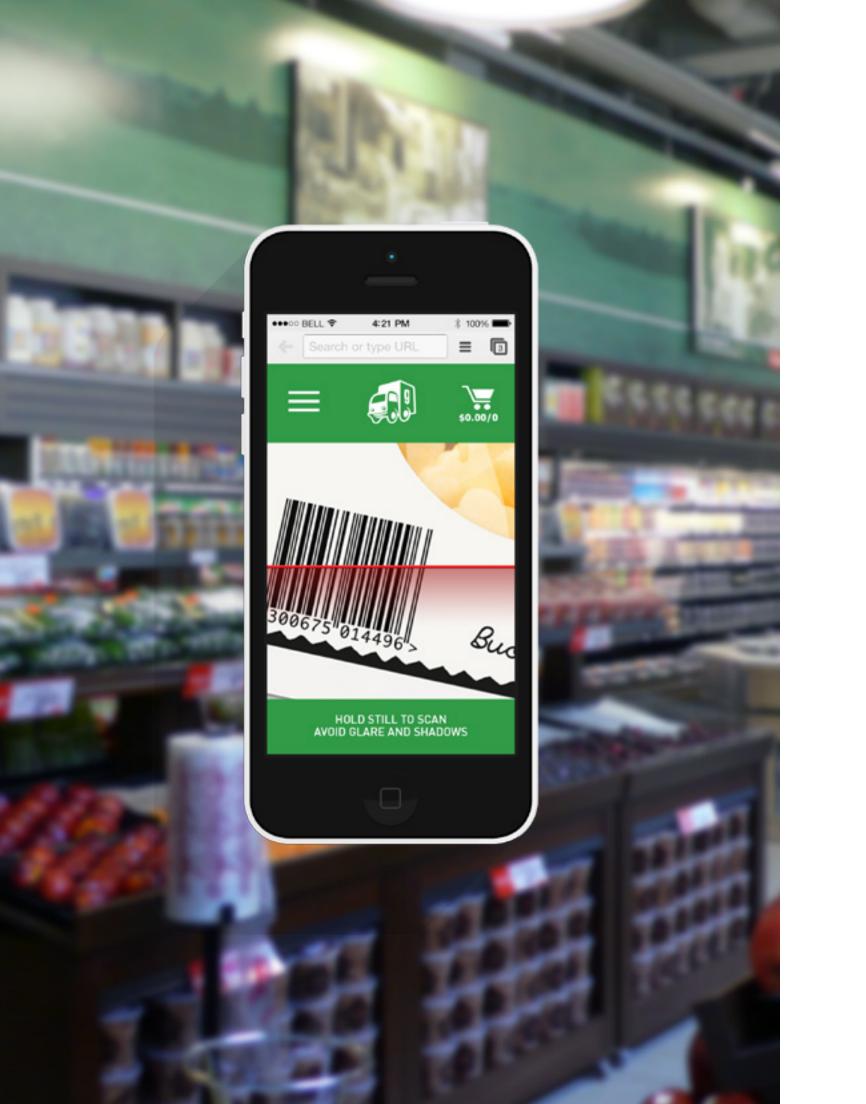

Later that week, Brad notices that the peanut butter he'd ordered was the wrong brand. Remembering Longo's Kitchen was down the street, he took it to the store with his receipt, and they happily exchanged the product for him. While in store, Brad discovered a new delicious Longo's Kitchen prepared pasta dish. Using his camera, he was able to scan the barcode and quickly add the product to his cart from the grocery gateway website.