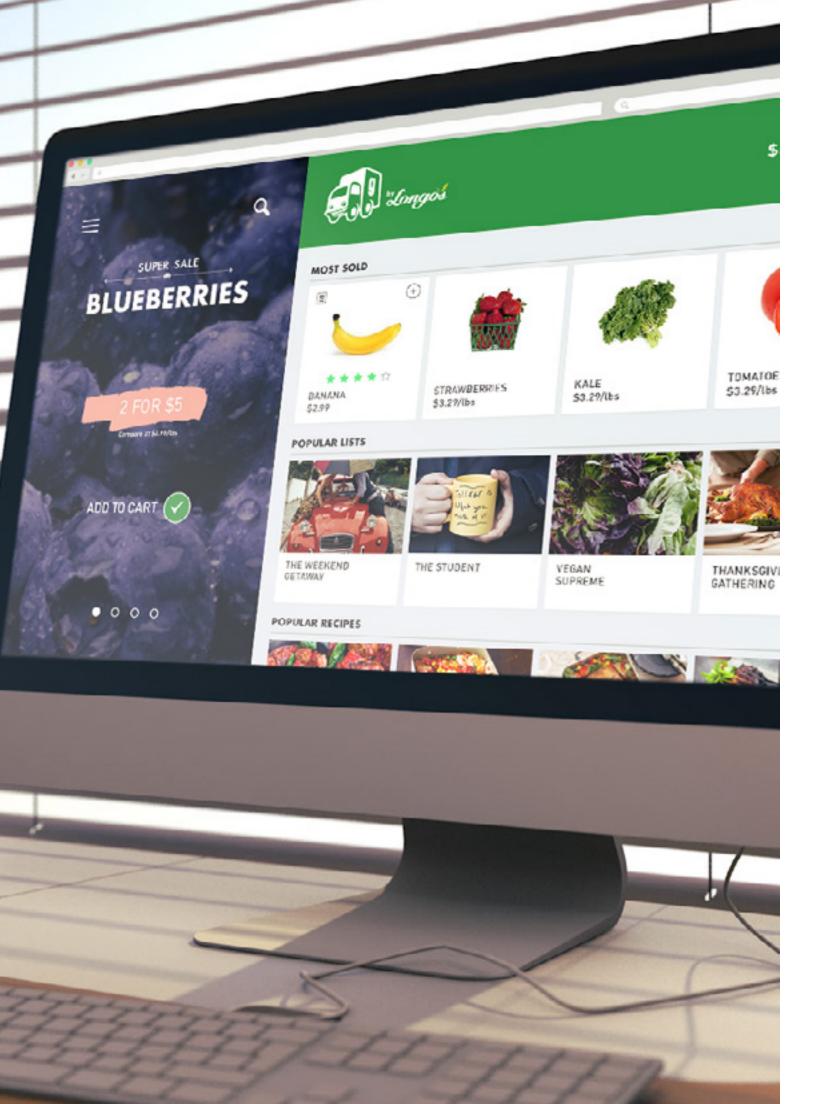

Jumping onto the bus, Brad flashes his TTC bus pass on his iPhone – then flips to Facebook to see what his friends are up to. Brad notices that his girlfriend Laura posted a link to a sale on blueberries, he clicks on it and it opens the product page on Grocery Gateway in his browser. He's already logged in, and decides to add it to his personal shopping list. He sets an alert to remind himself to place the order before the following Thursday, when the sale is over.

| •••• HT HR • | 7:15 PM        | @ <b>#</b> 42% <b>#</b> |
|--------------|----------------|-------------------------|
| 4- Search (  | or type URL    | = 0                     |
| ≡            |                | \$0.00/0                |
| HOUSEHOLD    | GROCERIES      | \$20.98                 |
|              | ()<br>SHARE    |                         |
| KONA LONGEO  | ARD ISLAND LAD | HER 1                   |
| TOOTHPASTE   |                | 1                       |
| BLUEBERRIES  |                | ,                       |
| PLACE        | ORDER          | <u>ل</u>                |
|              | $\bigcirc$     |                         |