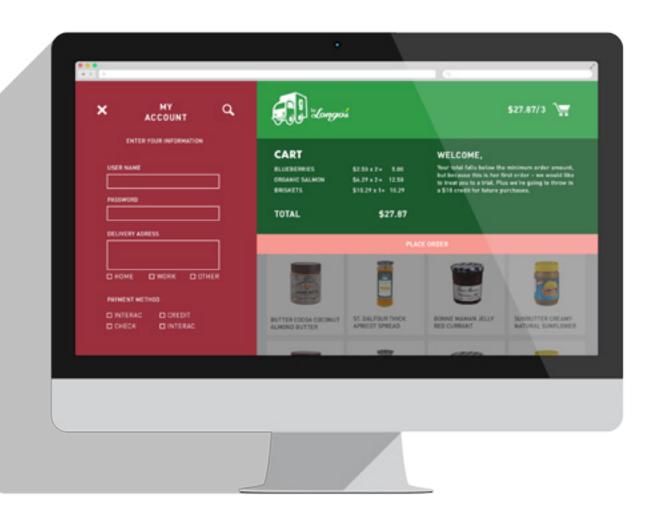

She's immediately asked "Is this your first time?" and clicks on the yes button. Her cart tells her that her total falls below the minimum order amount, but because this is her first order – Grocery Gateway would like to complete the order anyway, and gift her with a \$10 credit for free delivery. This settles it for Florence, she's giving this a try. She enters her delivery information, and is pleased to see an interac at the door option for payment. She doesn't have to enter credit card information, so, simply selects a date and time for delivery and sends the order through.