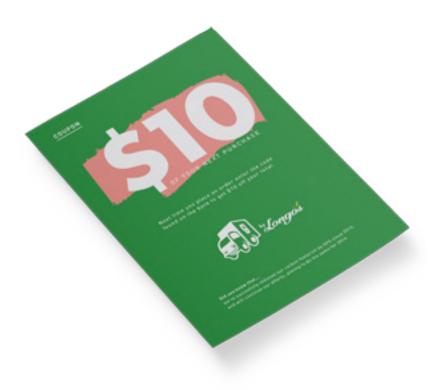

She's immediately asked "Is this your first time?" and clicks on the yes button. Her cart tells her that her total falls below the minimum order amount, but because this is her first order – Grocery Gateway would like to complete the order anyway, and gift her with a \$10 credit for free delivery. This settles it for Florence, she's giving this a try. She enters her delivery information, and is pleased to see an interac at the door option for payment. She doesn't have to enter credit card information, so, simply selects a date and time for delivery and sends the order through.

That Saturday Florence receives a call from Kyle, who introduces himself as her personal Grocery Gateway delivery driver. He tells her that she can expect him in 15 minutes. Florence is happy to see that boxes are used instead of plastic bags, and is impressed with the politeness of the delivery driver – who helps her to her kitchen with the boxes. She pays with interac & begins to put her groceries away. At the bottom of her box, she notices a coupon for another \$10 off her next order. On the same page, there are a few facts about Grocery Gateway that she wasn't aware of.