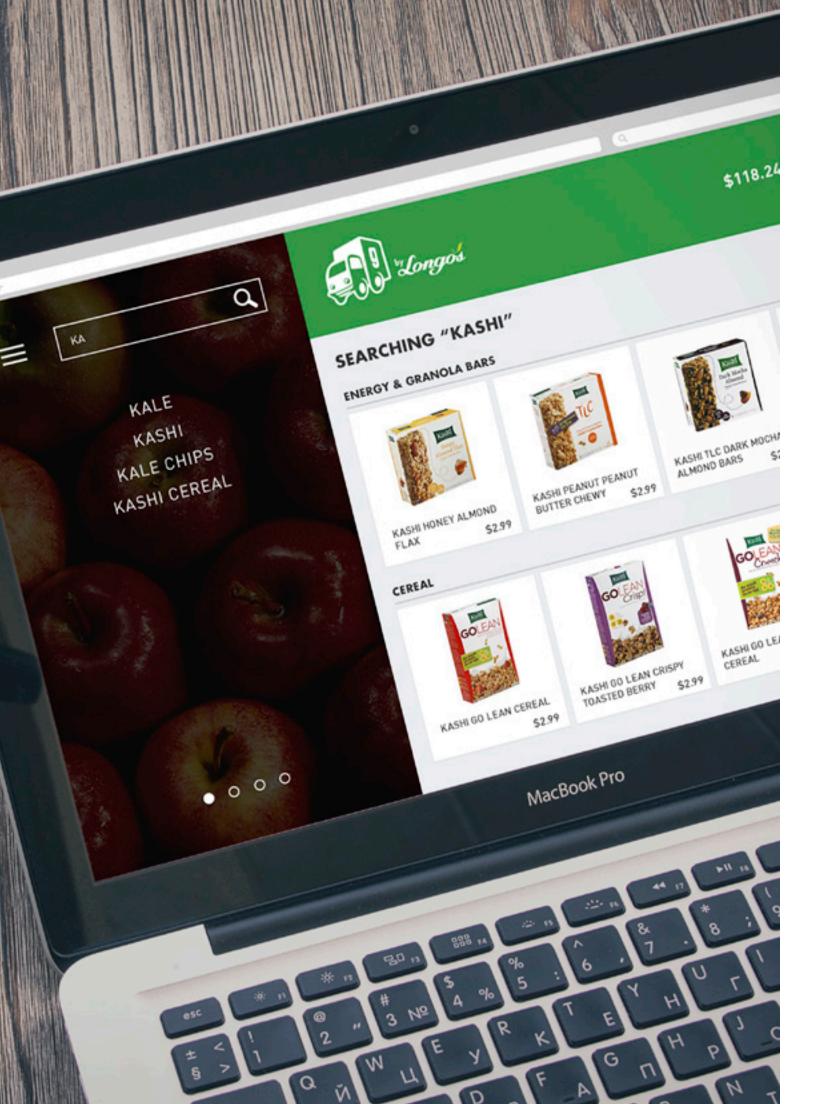

After arriving and settling in at work, Brad sees a group of people standing in the kitchen devouring a box of cookies. Brad walks over and grabs one, eats it, and thinks its delicious. He looks at the package, but doesn't recognize it. He's not even sure how to pronounce the name. He jumps onto the Grocery Gateway website, types in the first few letters of the name, and sees the name in the auto-complete field. He clicks on the name and it takes him directly to the product detail page where he learns they come in 7-different flavours. Brad clicks on the product zoom to make sure it is the right one. He gives it a rating of 4 stars.